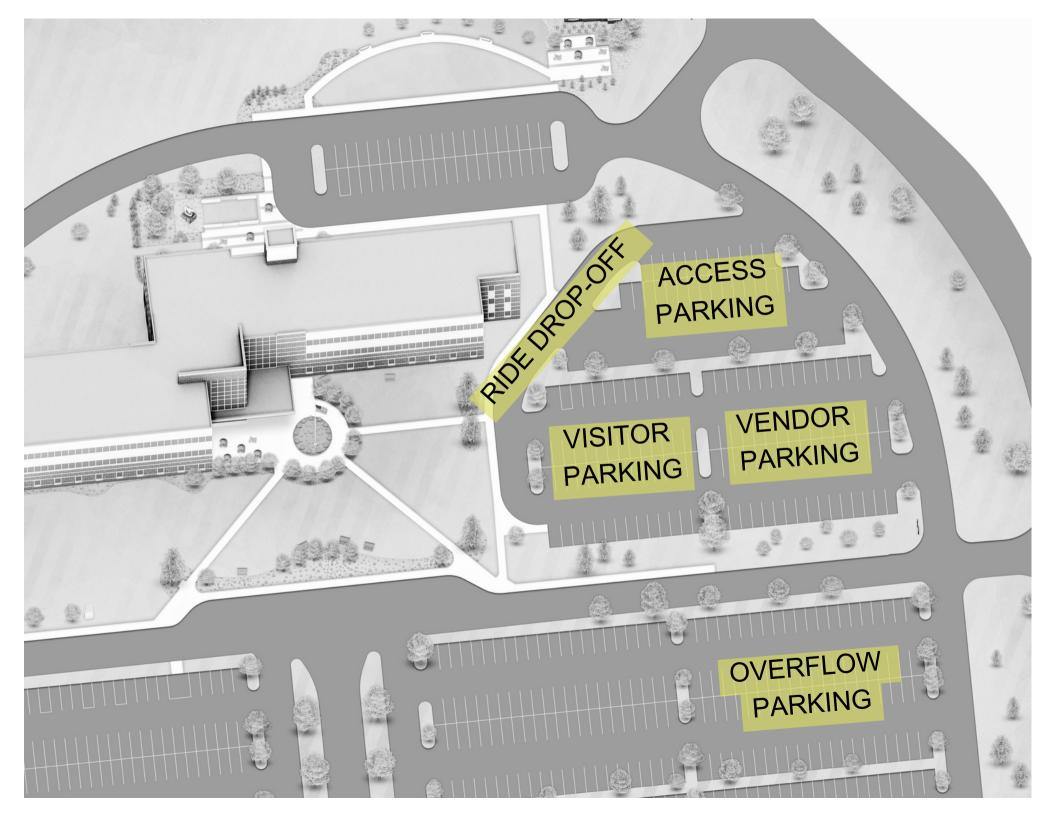

## DPLV VENDOR KEY

| 1  | Disability Pride PA                     |
|----|-----------------------------------------|
| 3  | Lehigh Valley Arts & Cultural Alliance  |
| 4  | Bradbury Sullivan LGBT Community Center |
| 5  | Achieva                                 |
| 6  | Inglis                                  |
| 7  | AmeriHealth PA                          |
| 8  | Affordable Home Care                    |
| 9  | Geisinger Health                        |
| 10 | Institute on Disabilities               |
| 11 | Highmark Wholecare                      |
| 12 | Liberty Resources                       |
| 13 | Free Mom Hugs                           |
| 14 | All American Home Care                  |

| 15 | Arc of Lehigh and Northampton Counties      |
|----|------------------------------