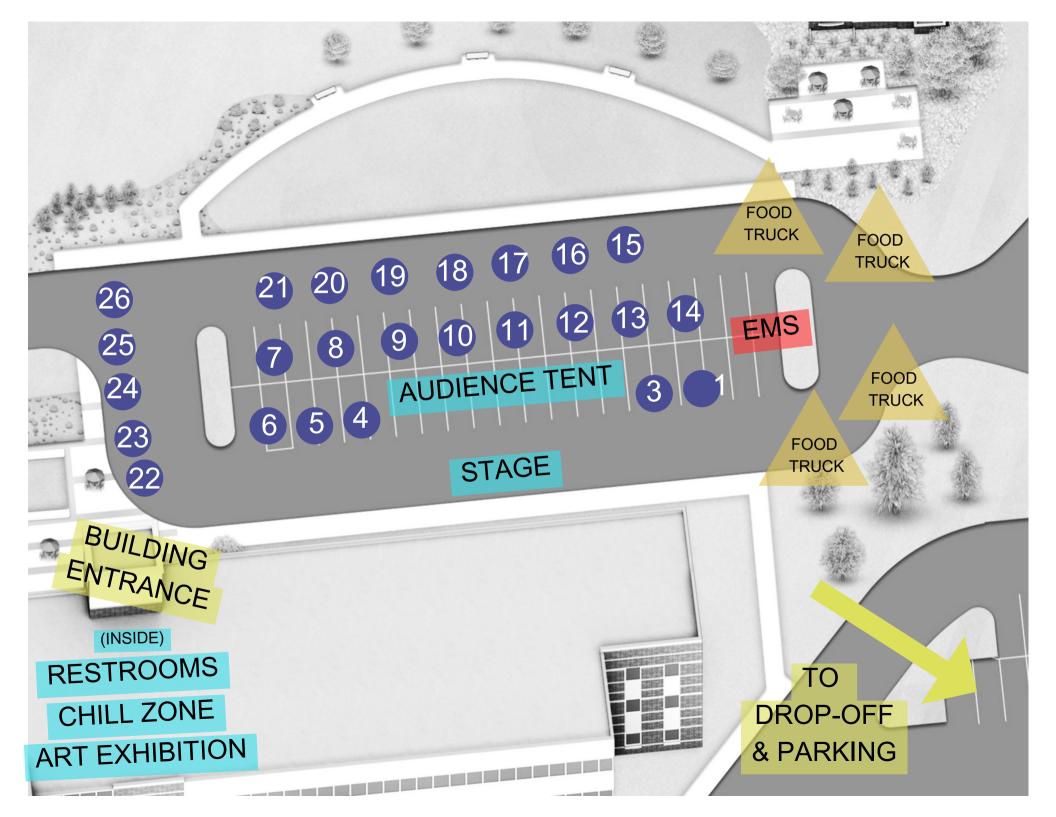

## DPLV VENDOR KEY

| 1  | Disability Pride PA                     |
|----|-----------------------------------------|
| 3  | Lehigh Valley Arts & Cultural Alliance  |
| 4  | Bradbury Sullivan LGBT Community Center |
| 5  | Achieva                                 |
| 6  | Inglis                                  |
| 7  | AmeriHealth PA                          |
| 8  | Affordable Home Care                    |
| 9  | Geisinger Health                        |
| 10 | Institute on Disabilities               |
| 11 | Highmark Wholecare                      |
| 12 | Liberty Resources                       |
| 13 | Free Mom Hugs                           |
| 14 | All American Home Care                  |

| 15 | Arc of Lehigh and Northampton Counties      |
|----|---------------------------------------------|
| 16 | Lehigh Valley Center for Independent Living |
| 17 | NEPA Inclusive                              |
| 18 | PA Health & Wellness                        |
| 19 | PA Assistive Technology Foundation          |
| 20 | Parisian Phoenix Publishing                 |
| 21 | Disability Rights PA                        |
| 22 | Penn State Lehigh Valley                    |
| 23 | Include Me                                  |
| 24 | United Healthcare                           |
| 25 | Values Into Action                          |
| 26 | UPMC Health Plan                            |
|    |                                             |